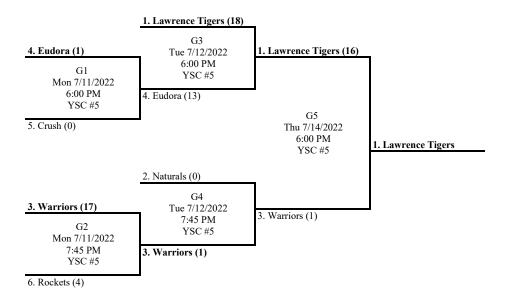

# **Playoff Schedule**

| Date                                 | Time               | Game | Home                     | Away             | Location |  |  |  |  |
|--------------------------------------|--------------------|------|--------------------------|------------------|----------|--|--|--|--|
| Playoff Round 1                      |                    |      |                          |                  |          |  |  |  |  |
| Mon 7/11                             | 6:00 PM            | G1   | 4. Eudora<br>1           | 5. Crush<br>0    | YSC #5   |  |  |  |  |
| Score not repo                       | Score not reported |      |                          |                  |          |  |  |  |  |
| Mon 7/11                             | 7:45 PM            | G2   | 3. Warriors<br>17        | 6. Rockets<br>4  | YSC #5   |  |  |  |  |
| Playoff Round                        | Playoff Round 2    |      |                          |                  |          |  |  |  |  |
| Tue 7/12                             | 6:00 PM            | G3   | 1. Lawrence Tigers<br>18 | 4. Eudora<br>13  | YSC #5   |  |  |  |  |
| Tue 7/12                             | 7:45 PM            | G4   | 2. Naturals              | 3. Warriors<br>1 | YSC #5   |  |  |  |  |
| Score not reported                   |                    |      |                          |                  |          |  |  |  |  |
| Playoff Round 3 - Championship Round |                    |      |                          |                  |          |  |  |  |  |

## **Playoff Brackets**